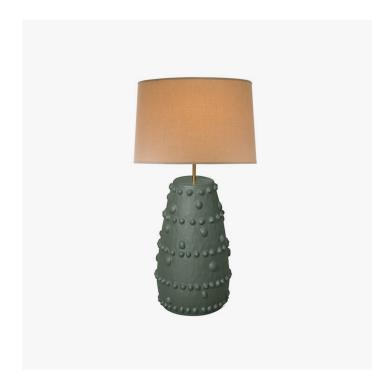

## TRIBAL TABLE LAMP

## COLLECTION JULIAN CHICHESTER

### DESCRIPTION

An oversized sculptural lamp based on a 19th Century Mali Vase wrapped in hand applied Jade Green Gesso. Gesso is a hand applied finish which is moulded by hand. As a result the finish is unique in both appearance and texture.

MATERIALS Gesso, Metal

FINISHES Jade Green Gesso, Brass

CERTIFICATIONS Please enquire. Contact us

DIMENSIONS Diameter: 10.75" (27.30cm) Height: 22.25" (56.51cm)

ADDITIONAL DETAILS Lamping: 1 x 40W E26 Switch: 3-Way Shade not included