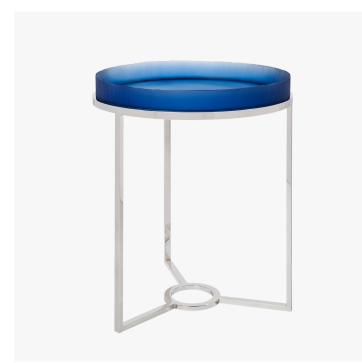

## TRES TABLE - 9676

## DESCRIPTION

The Tres cocktail table is an alluring design radiating unique personality. Inset onto a distinctive tri-leg metal base, the ombre resin top is cast from a sculpted original form and hand finished, ensuring no two tables are exactly alike. This new addition to the Powell & Bonnell collection is available in several metal finishes and eight delectable resin colours.

MATERIALS Resin, Metal

COLOURS Please enquire about Clear and Opaque Resin colours

FINISHES Please enquire about Plated Steel and Powder Coat finishes

DIMENSIONS Diameter: 21.00" (53.34cm) Height: 24.00" (60.96cm)