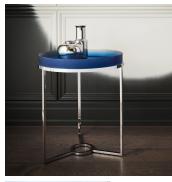

## TRES TABLE - 9676

## DESCRIPTION

The Tres cocktail table is an alluring design radiating unique personality. Inset onto a distinctive tri-leg metal base, the ombre resin top is cast from a sculpted original form and hand finished, ensuring no two tables are exactly alike. This new addition to the Powell & Bonnell collection is available in several metal finishes and eight delectable resin colours.

MATERIALS Resin, Metal

COLOURS Please enquire about Clear and Opaque Resin colours

FINISHES Please enquire about Plated Steel and Powder Coat finishes

DIMENSIONS Diameter: 21.00" (53.34cm) Height: 24.00" (60.96cm)