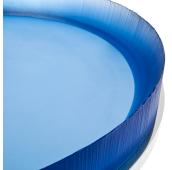

## DESCRIPTION

The Tres cocktail table is an alluring design radiating unique personality. Inset onto a distinctive tri-leg metal base, the ombre resin top is cast from a sculpted original form and hand finished, ensuring no two tables are exactly alike. This new addition to the Powell & Bonnell collection is available in several metal finishes and eight delectable resin colours.