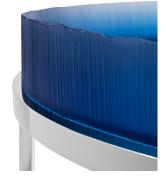

## DESCRIPTION

The Tres cocktail table is an alluring design radiating unique personality. Inset onto a distinctive tri-leg metal base, the ombre resin top is cast from a sculpted original form and hand finished, ensuring no two tables are exactly alike. This new addition to the Powell & Bonnell collection is available in several metal finishes and eight delectable resin colours.