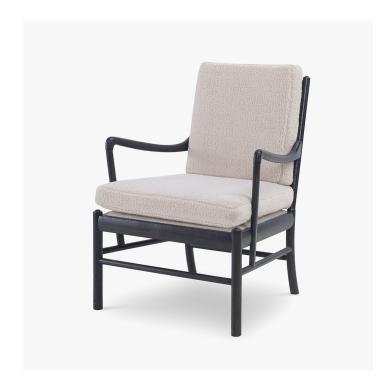

# TREACLE CHAIR

## DESCRIPTION

Simple in design and a more straightforwardly traditional frame than usual from Julian Chichester, this ladderback lounge chair has a loose, boxed seat and back cushion. Standard in Smoked Oak.

## **FINISHES**

Smoked Oak

#### **DIMENSIONS**

Width: 25.25" (64.14cm) Depth: 28.00" (71.12cm) Height: 32.25" (81.92cm) Seat Height: 18.00" (45.72cm) Arm Height: 24.50" (62.23cm)