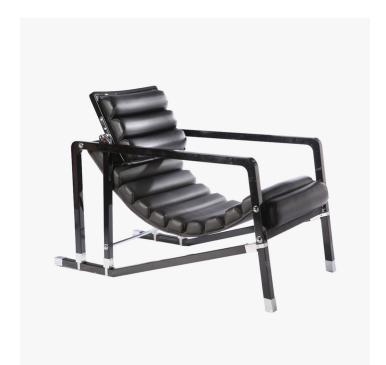

# TRANSAT CHAIR

### DESCRIPTION

Ecart Paris has become the French leader for the re-edition of iconic furniture. Its philosophy is to keep alive the tradition of eclecticism and timeless design, produced to the highest quality standards.

### MATERIALS

Wood, Leather, Fabric

### **FINISHES**

Beech Wood, Black Lacquered

#### **DIMENSIONS**

Width: 21.65" (55cm) Depth: 41.73" (106cm) Height: 31.10" (79cm)