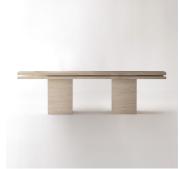

## TRANI CONSOLE

COLLECTION STÉPHANE PARMENTIER

DESIGNER STEPHANE PARMENTIER

MATERIALS Stone

FINISHES Osso Travertine

### DIMENSIONS

sIZE 1 Width: 39.37" (100cm) Depth: 15.75" (40cm) Height: 33.46" (85cm)

size 2 Width: 118.11" (300cm) Depth: 15.75" (40cm) Height: 33.46" (85cm)