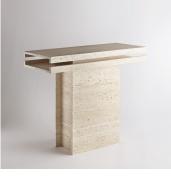

## TRANI CONSOLE

COLLECTION STÉPHANE PARMENTIER

DESIGNER STEPHANE PARMENTIER

MATERIALS Stone

FINISHES Osso Travertine

### DIMENSIONS

sIZE 1 Width: 39.37" (100cm) Depth: 15.75" (40cm) Height: 33.46" (85cm)

size 2 Width: 118.11" (300cm) Depth: 15.75" (40cm) Height: 33.46" (85cm)