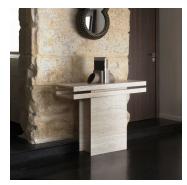

## TRANI CONSOLE

COLLECTION STÉPHANE PARMENTIER

DESIGNER STEPHANE PARMENTIER

MATERIALS Stone

FINISHES Osso Travertine

### DIMENSIONS

sIZE 1 Width: 39.37" (100cm) Depth: 15.75" (40cm) Height: 33.46" (85cm)

size 2 Width: 118.11" (300cm) Depth: 15.75" (40cm) Height: 33.46" (85cm)