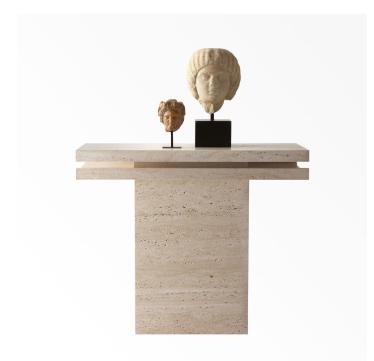

## TRANI CONSOLE

COLLECTION STÉPHANE PARMENTIER

DESIGNER STEPHANE PARMENTIER

MATERIALS Stone

FINISHES Osso Travertine

### DIMENSIONS

sIZE 1 Width: 39.37" (100cm) Depth: 15.75" (40cm) Height: 33.46" (85cm)

size 2 Width: 118.11" (300cm) Depth: 15.75" (40cm) Height: 33.46" (85cm)