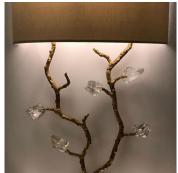

#### **DESCRIPTION**

Like the silhouette of a climbing flower or a wallpaper pattern come to life, the perfectly balanced composition of the Trailing Blossom Wall Light sparkles with delight and can be finished in subtle silvers or stronger golds.

## MATERIALS

Forged Steel, Glass