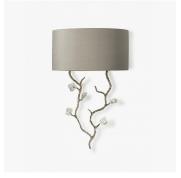

#### **DESCRIPTION**

Like the silhouette of a climbing flower or a wallpaper pattern come to life, the perfectly balanced composition of the Trailing Blossom Wall Light sparkles with delight and can be finished in subtle silvers or stronger golds.

## MATERIALS

Forged Steel, Glass

#### **FINISHES**

Decayed Silver, White Gold

# DIMENSIONS

Width: 9.84" (25.0cm) Depth: 6.10" (15.5cm) Height: 20.08" (51.0cm)

Overall Height: 22.44" (57.0cm)