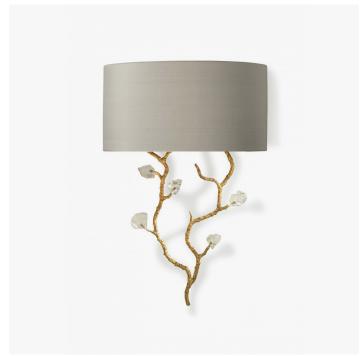

#### **DESCRIPTION**

Like the silhouette of a climbing flower or a wallpaper pattern come to life, the perfectly balanced composition of the Trailing Blossom Wall Light sparkles with delight and can be finished in subtle silvers or stronger golds.

## MATERIALS

Forged Steel, Glass

#### **FINISHES**

Decayed Silver, White Gold

# DIMENSIONS

Width: 9.84" (25.0cm) Depth: 6.10" (15.5cm) Height: 20.08" (51.0cm)

Overall Height: 22.44" (57.0cm)