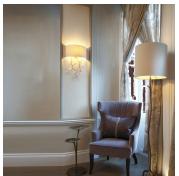

#### **DESCRIPTION**

Like the silhouette of a climbing flower or a wallpaper pattern come to life, the perfectly balanced composition of the Trailing Blossom Wall Light sparkles with delight and can be finished in subtle silvers or stronger golds.