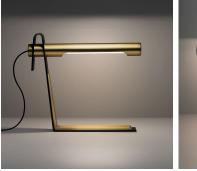

### DESCRIPTION

The Tourville Table Lamp is machined from solid brass. All parts are hand polished and patina'd. The shade can be positioned at various angles.

#### ADDITIONAL DETAILS

Lamping: 1 x E26 3.5W LED - 75W Max Colour Temperature: 2700K Dimmable