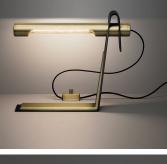

### DESCRIPTION

The Tourville Table Lamp is machined from solid brass. All parts are hand polished and patina'd. The shade can be positioned at various angles.