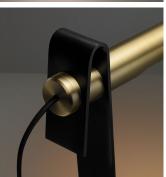

### DESCRIPTION

The Tourville Table Lamp is machined from solid brass. All parts are hand polished and patina'd. The shade can be positioned at various angles.

#### MATERIALS

Brass

#### FINISHES

Lite Antique Bronze with Black Bronze, Oil-Rubbed Bronze, Lite Antique Bronze, Polished Nickel, Satin Nickel, Black Bronze

CERTIFICATIONS This item is UL listed

DIMENSIONS Width: 16.75" (42.54cm) Depth: 2.50" (6.35cm) Height: 14.62" (37.14cm)