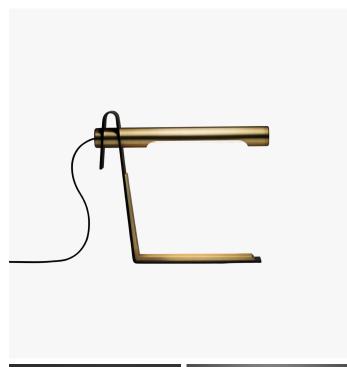

### DESCRIPTION

The Tourville Table Lamp is machined from solid brass. All parts are hand polished and patina'd. The shade can be positioned at various angles.

#### FINISHES

Lite Antique Bronze with Black Bronze, Oil-Rubbed Bronze, Lite Antique Bronze, Polished Nickel, Satin Nickel, Black Bronze

CERTIFICATIONS This item is UL listed

DIMENSIONS Width: 16.75" (42.54cm) Depth: 2.50" (6.35cm) Height: 14.62" (37.14cm)