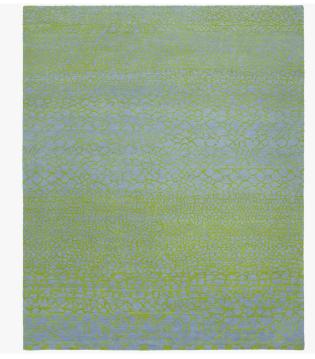

### DESCRIPTION

The carpets in the Gamba collection convey a positive attitude towards life. By using hand-spun Tibetan highland wool and nettle fibres in tested natural dyes, the carpets are colourful without being obtrusive.