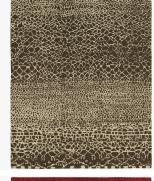

### DESCRIPTION

The carpets in the Gamba collection convey a positive attitude towards life. By using hand-spun Tibetan highland wool and nettle fibres in tested natural dyes, the carpets are colourful without being obtrusive.