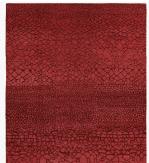

### DESCRIPTION

The carpets in the Gamba collection convey a positive attitude towards life. By using hand-spun Tibetan highland wool and nettle fibres in tested natural dyes, the carpets are colourful without being obtrusive.