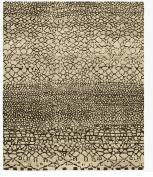

### DESCRIPTION

The carpets in the Gamba collection convey a positive attitude towards life. By using hand-spun Tibetan highland wool and nettle fibres in tested natural dyes, the carpets are colourful without being obtrusive.