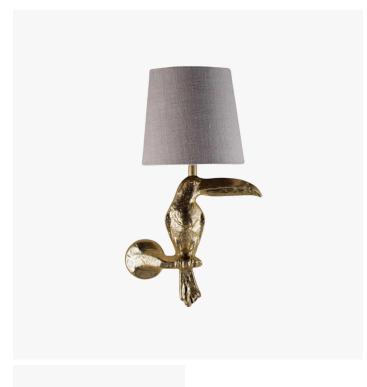

## **TOUCAN WALL LIGHT - TWL130**

COLLECTION PORTA ROMANA

## DESCRIPTION

The Toucan wall light is eccentric, charismatic and eclectic. Capturing an element of escapism that permeates the Spring 2021 collection, the playful Toucan is designed to introduce a fantastical feel to any setting.

MATERIALS Brass, Cast Composite

COLOURS Please enquire about available Porta Romana Shade Linings and Colours

FINISHES Bright Gold, French Brass

CERTIFICATIONS Please enquire. Contact us

DIMENSIONS Width: 7.68" (19.5cm) Depth: 5.51" (14.0cm) Height: 10.24" (26.0cm) Overall Height: 13.19" (33.5cm) Lamp Dimenstions with Shade: 7.68" (19.5cm) Lamp Dimenstions without Shade: 7.68" (19.5cm)

CUSTOMIZABLE This product is customizable. Please contact us to find out more about this product.

ADDITIONAL DETAILS Backplate Dimensions: Please enquire Shade: 5" Toucan Fez Lamping: 1 x Torpedo Type B10 Candelabra Base

Suitable for wet rooms Left and Right options available Please enquire about custom and alterative finishes