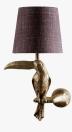

## **TOUCAN WALL LIGHT - TWL130**

COLLECTION PORTA ROMANA

## DESCRIPTION

The Toucan wall light is eccentric, charismatic and eclectic. Capturing an element of escapism that permeates the Spring 2021 collection, the playful Toucan is designed to introduce a fantastical feel to any setting.

MATERIALS Brass, Cast Composite

COLOURS Please enquire about available Porta Romana Shade Linings and Colours

FINISHES Bright Gold, French Brass

CERTIFICATIONS Please enquire. Contact us

DIMENSIONS Width: 7.68" (19.5cm) Depth: 5.51" (14.0cm) Height: 10.24" (26.0cm) Overall Height: 13.19" (33.5cm) Lamp Dimenstions with Shade: 7.68" (19.5cm) Lamp Dimenstions without Shade: 7.68" (19.5cm)

CUSTOMIZABLE This product is customizable. Please contact us to find out more about this product.

ADDITIONAL DETAILS Backplate Dimensions: Please enquire Shade: 5" Toucan Fez Lamping: 1 x Torpedo Type B10 Candelabra Base

Suitable for wet rooms Left and Right options available Please enquire about custom and alterative finishes