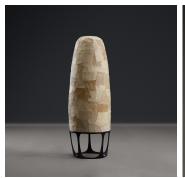

# **TORTA LANTERN - FG006335**

## DESCRIPTION

Torta is a lantern mosaic of raw, strong hand-beaten paper finished in a diversity of textures and hues. The light has a wonderful glowing energy and is raised on a slender cast bronze base. Torta brings together intricate craftsmanship with a relaxed chic mood - a friend to any evening.

## DIMENSIONS

Diameter: 15.94" (40.5cm) Height: 44.69" (113.5cm)