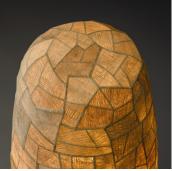

## DESCRIPTION

Torta is a lantern mosaic of raw, strong hand-beaten paper finished in a diversity of textures and hues. The light has a wonderful glowing energy and is raised on a slender cast bronze base. Torta brings together intricate craftsmanship with a relaxed chic mood - a friend to any evening.

#### FINISHES

Papier Sauvage, Bronze Patina, Polished Steel

# ADDITIONAL DETAILS

Lamping: E27 max 60W x1

Each piece is made with natural material and handmade. Imperfections and variances in scale and look are expected.