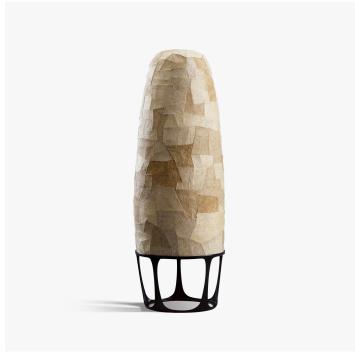

# **TORTA LANTERN - FG006335**

## DESCRIPTION

Torta is a lantern mosaic of raw, strong hand-beaten paper finished in a diversity of textures and hues. The light has a wonderful glowing energy and is raised on a slender cast bronze base. Torta brings together intricate craftsmanship with a relaxed chic mood - a friend to any evening.

# MATERIALS

Metal, Paper

#### FINISHES

Papier Sauvage, Bronze Patina, Polished Steel

## DIMENSIONS

Diameter: 15.94" (40.5cm) Height: 44.69" (113.5cm)