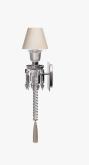

#### **DESCRIPTION**

Designed by Arik Levy, the Torch wall lamp topped by a lampshade with pleated taffetas was inspired by the emblematic Zénith chandelier, which it partly reinvents. The combination of crystal and metal adds a touch of modernity.

## MATERIALS

Crystal Glass, Metal

#### COLOURS

Clear, Red

#### **FINISHES**

Nickel-Plated Brass, Polished Mirror

# DIMENSIONS

Width: 5.12" (13cm) Depth: 6.69" (17cm) Height: 24.80" (63cm)