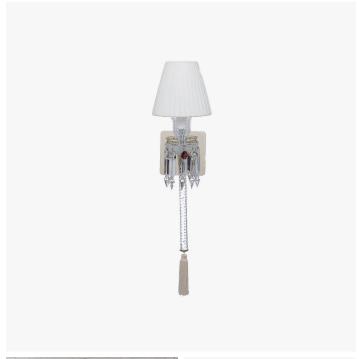

#### **DESCRIPTION**

Designed by Arik Levy, the Torch wall lamp topped by a lampshade with pleated taffetas was inspired by the emblematic Zénith chandelier, which it partly reinvents. The combination of crystal and metal adds a touch of modernity.

## MATERIALS

Crystal Glass, Metal

#### COLOURS

Clear, Red

#### **FINISHES**

Nickel-Plated Brass, Polished Mirror

# DIMENSIONS

Width: 5.12" (13cm) Depth: 6.69" (17cm) Height: 24.80" (63cm)