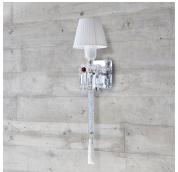

#### **DESCRIPTION**

Designed by Arik Levy, the Torch wall lamp topped by a lampshade with pleated taffetas was inspired by the emblematic Zénith chandelier, which it partly reinvents. The combination of crystal and metal adds a touch of modernity.

## MATERIALS

Crystal Glass, Metal

#### COLOURS

Clear, Red

#### **FINISHES**

Nickel-Plated Brass, Polished Mirror

# DIMENSIONS

Width: 5.12" (13cm) Depth: 6.69" (17cm) Height: 24.80" (63cm)