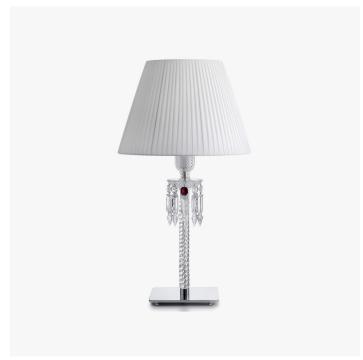

# DESCRIPTION

Designed by Arik Levy, the Torch lamps were inspired by the emblematic Zénith chandelier, which it partly reinvents. The combination of crystal and metal adds a touch of modernity. The Torch lamp combines advanced technology with a fancy lyrical touch—not forgetting a dash of humor with the black lampshade placed upside down.

#### MATERIALS

Crystal Glass, Metal

#### COLOURS

Clear, Red

### FINISHES

Mirror Polished Nickeled Brass

## DIMENSIONS

Diameter: 13.78" (35cm) Height: 25.20" (64cm)