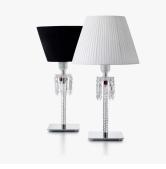

# DESCRIPTION

Designed by Arik Levy, the Torch lamps were inspired by the emblematic Zénith chandelier, which it partly reinvents. The combination of crystal and metal adds a touch of modernity. The Torch lamp combines advanced technology with a fancy lyrical touch—not forgetting a dash of humor with the black lampshade placed upside down.

#### COLOURS

Clear, Red