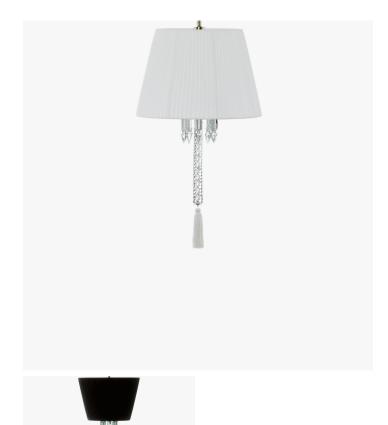

# DESCRIPTION

The Torch range draws inspiration from Baccarat's exquisite Zénith chandelier reinventing its illustrious elements by juxtaposing them an unexpected way. Dripping Clear crystal pendants peek out from beneath a black pleated linen lampshade, glimmering discreetly yet resplendently. The shade, hung upside-down, adds a dash of humor to the design. A tassel (available in either black, or white) is prominently suspended below the shade, and the nickel-plated brass socket features Baccarat's elegant signature.