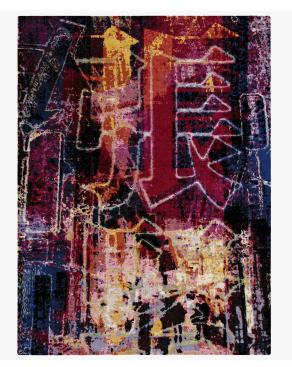

## DESCRIPTION

Carpet becomes art - art becomes carpet. In Tokyo, Jan Kath brings images by the photographic artist Stefan Emmelmann to the carpet. Millions of pixels from digital templates are added knot by knot in silk and wool. The result is an immense display of colours in which the beholder can discern nocturnal street scenes from Japan.