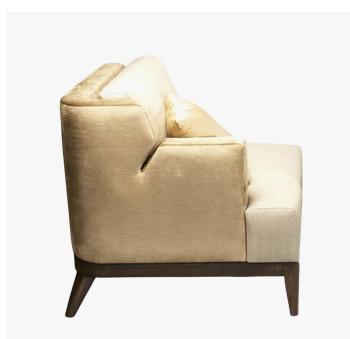

## **TOI&MOI ARMCHAIR**

COLLECTION ECART INTERNATIONAL

DESIGNER ELLIOTT BARNES

## DESCRIPTION

Ecart Paris has become the French leader for the re-edition of iconic furniture. Its philosophy is to keep alive the tradition of eclecticism and timeless design, produced to the highest quality standards.

MATERIALS Fabric, Beech

FINISHES Natural, Brown, Wenge, Black, Grey, Grey, Pin Oak

DIMENSIONS Width: 32.28" (82cm) Depth: 35.04" (89cm) Height: 29.53" (75cm) Seat Height: 15.75" (40cm)

CUSTOMIZABLE This product is customizable. Please contact us to find out more about this product.