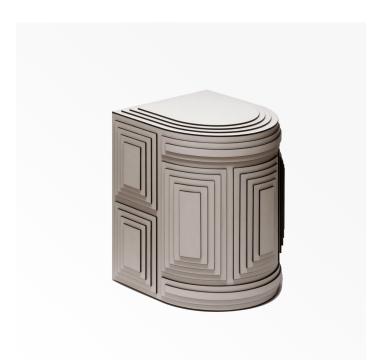

## **TITAN SIDE TABLE**

COLLECTION STÉPHANE PARMENTIER

DESIGNER STEPHANE PARMENTIER

MATERIALS Leather

FINISHES Superimposition of Saddle Leather

DIMENSIONS Width: 13.78" (35cm) Depth: 13.78" (35cm) Height: 17.72" (45cm)