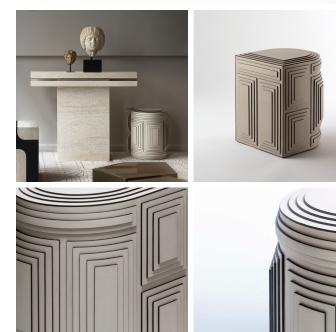

## **TITAN SIDE TABLE**

COLLECTION STÉPHANE PARMENTIER

DESIGNER STEPHANE PARMENTIER

MATERIALS Leather

FINISHES Superimposition of Saddle Leather

DIMENSIONS Width: 13.78" (35cm) Depth: 13.78" (35cm) Height: 17.72" (45cm)