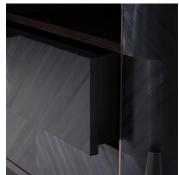

## DESCRIPTION

Curving lines and glowing dark surfaces suggest the Brazilian influences of this nightstand. Straw marquetry is edged with patinated brass while textured bronze handles and legs elevate the details.

## ADDITIONAL DETAILS

Each piece is made with natural material and handmade. Imperfections and variances in scale and look are expected.