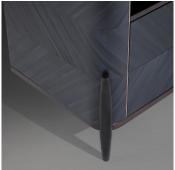

## DESCRIPTION

Curving lines and glowing dark surfaces suggest the Brazilian influences of this nightstand. Straw marquetry is edged with patinated brass while textured bronze handles and legs elevate the details.

## ADDITIONAL DETAILS

Each piece is made with natural material and handmade. Imperfections and variances in scale and look are expected.