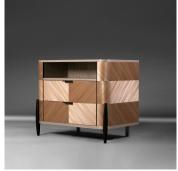

## DESCRIPTION

Curving lines and glowing dark surfaces suggest the Brazilian influences of this nightstand. Straw marquetry is edged with patinated brass while textured bronze handles and legs elevate the details.

#### MATERIALS

Straw, Wood, Metal

#### **FINISHES**

Ebony Straw, Anigre, Bronze Patina, Burnished Metals Straw,