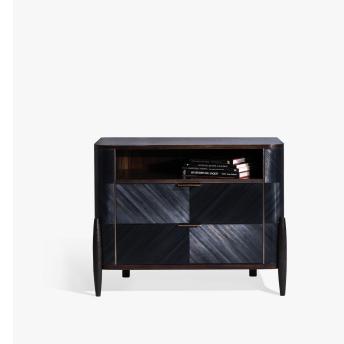

# **TIJUCA NIGHTSTAND -**FG005521/000125

## DESCRIPTION

Curving lines and glowing dark surfaces suggest the Brazilian influences of this nightstand. Straw marquetry is edged with patinated brass while textured bronze handles and legs elevate the details.

#### MATERIALS

Straw, Wood, Metal

#### **FINISHES**

Ebony Straw, Anigre, Bronze Patina, Burnished Metals Straw,

## **DIMENSIONS**

Width: 34.45" (87.5cm) Depth: 21.26" (54cm) Height: 26.97" (68.5cm)