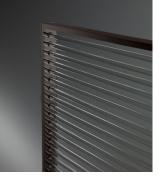

## DESCRIPTION

The Tiges Fire screen is machined from solid brass. Its four corners are fitted in a tongue and groove pattern. All parts are hand polished and plated. The 12mm rods are made from borosilicate glass for strength and safety.

MATERIALS Glass, Brass

COLOURS **Borosilicate Glass** 

FINISHES Oil-Rubbed Bronze, Lite Antique Bronze, Polished Nickel, Satin Nickel, Black Bronze

DIMENSIONS Width: 40.00" (101.6cm) Depth: 10.00" (25.4cm) Height: 30.00" (76.2cm)