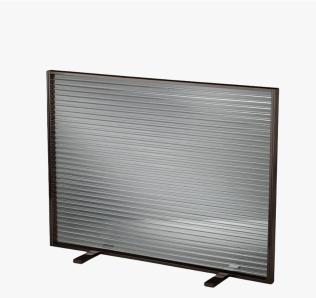

## **TIGES FIRESCREEN - 1925**

COLLECTION JONATHAN BROWNING

DESIGNER JONATHAN BROWNING

## DESCRIPTION

The Tiges Fire screen is machined from solid brass. Its four corners are fitted in a tongue and groove pattern. All parts are hand polished and plated. The 12mm rods are made from borosilicate glass for strength and safety.

MATERIALS Glass, Brass

COLOURS **Borosilicate Glass** 

FINISHES Oil-Rubbed Bronze, Lite Antique Bronze, Polished Nickel, Satin Nickel, Black Bronze

DIMENSIONS Width: 40.00" (101.6cm) Depth: 10.00" (25.4cm) Height: 30.00" (76.2cm)