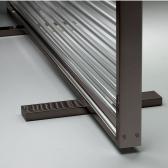

## DESCRIPTION

The Tiges Fire screen is machined from solid brass. Its four corners are fitted in a tongue and groove pattern. All parts are hand polished and plated. The 12mm rods are made from borosilicate glass for strength and safety.

MATERIALS Glass, Brass

COLOURS **Borosilicate Glass** 

FINISHES Oil-Rubbed Bronze, Lite Antique Bronze, Polished Nickel, Satin Nickel, Black Bronze

DIMENSIONS Width: 40.00" (101.6cm) Depth: 10.00" (25.4cm) Height: 30.00" (76.2cm)