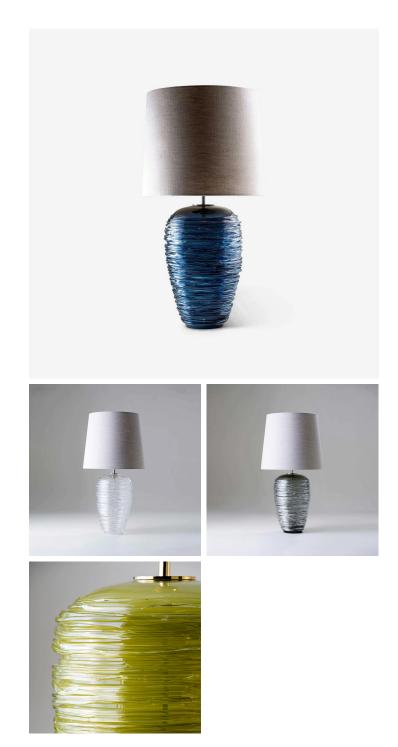

## DESCRIPTION

The Thread Lamp is an over-scaled hand-blown glass piece. Due to the glass-blowing technique, each piece's threading is unique, and wraps around the entire glass body catching the light from above.

MATERIALS Blown Glass, Moulded Glass, Nickel Plated Brass

COLOURS Please enquire about available Porta Romana Shade Linings and Colours

FINISHES Amber, Denim, Charcoal, Clear, Olive, Turquoise, Split Pea

CERTIFICATIONS This item is UL listed

DIMENSIONS Width: 16.73" (42.5cm) Overall Height: 28.74" (73.0cm)

ADDITIONAL DETAILS Shade: 16 Bongo Lamping: 1 x Switched Type A19 Medium Base

Lamp is suitable for rodding and bolting on yachts Please enquire about Quickship finishes