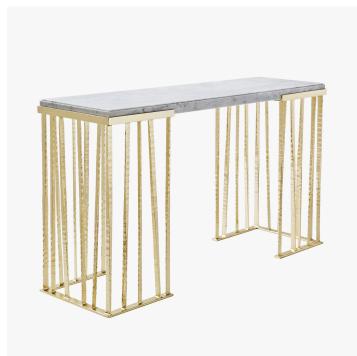

#### **DESCRIPTION**

You'll recognize the lilting cadence of the Thicket console with its hand forged steel base. The console borrows it's aesthetic from the namesake coffee table, with its "twig like" quality and elegant marble top. The hand forged elements, coupled with a variety of metal finishes and top options, make the Thicket console truly one of a kind.

### **DIMENSIONS**

Width: 60.00" (152.4cm) Depth: 18.00" (45.72cm) Height: 34.00" (86.36cm)