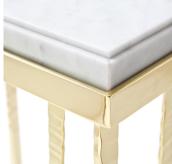

#### **DESCRIPTION**

You'll recognize the lilting cadence of the Thicket console with its hand forged steel base. The console borrows it's aesthetic from the namesake coffee table, with its "twig like" quality and elegant marble top. The hand forged elements, coupled with a variety of metal finishes and top options, make the Thicket console truly one of a kind.

#### **COLOURS**

Please enquire about available Natural Stone options