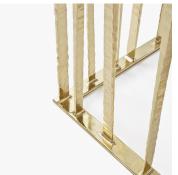

#### **DESCRIPTION**

You'll recognize the lilting cadence of the Thicket console with its hand forged steel base. The console borrows it's aesthetic from the namesake coffee table, with its "twig like" quality and elegant marble top. The hand forged elements, coupled with a variety of metal finishes and top options, make the Thicket console truly one of a kind.

## FINISHES

Please enquire about available Standard and Premium Wood, Plated Steel, Powder Coat finishes