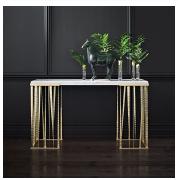

#### **DESCRIPTION**

You'll recognize the lilting cadence of the Thicket console with its hand forged steel base. The console borrows it's aesthetic from the namesake coffee table, with its "twig like" quality and elegant marble top. The hand forged elements, coupled with a variety of metal finishes and top options, make the Thicket console truly one of a kind.