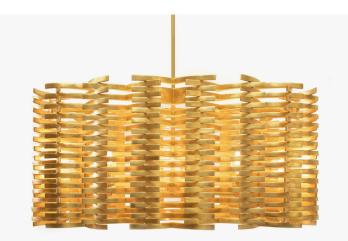

## **THICKET CHANDELIER - 527-01**

COLLECTION IRONIES

DESIGNER KATE MCINTYRE & BRAD HUNTZINGER

## DESCRIPTION

The Thicket Chandelier is a oval drum shade made of handcarved wood with a metal leaf finish and metal hardware.

MATERIALS Wood, Metal

COLOURS Metal Leaf Silver, Metal Leaf Gold

FINISHES Brass, Nickle

CERTIFICATIONS This item is UL listed

DIMENSIONS Width: 36.00" (91.44cm) Depth: 26.00" (66.04cm) Height: 17.25" (43.815cm)