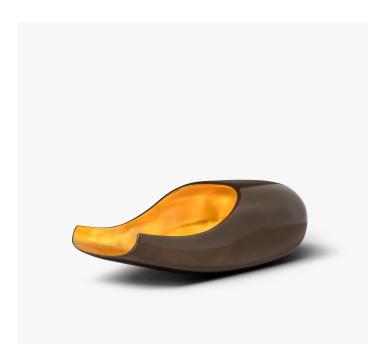

## THE HORN OF ABUNDANCE -FG000165

COLLECTION ALEXANDER LAMONT

DESIGNER ALEXANDER LAMONT

#### DESCRIPTION

Like a challice, the gently curving form is modern but exudes a spirit of antiquity. Cast bronze vessel with dark patina and gold interior.

MATERIALS Metal

FINISHES Bronze, Gold Leaf

### DIMENSIONS

Width: 6.10" (15.5cm) Depth: 13.78" (35cm) Height: 4.13" (10.5cm)