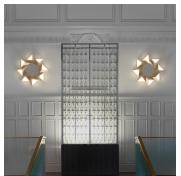

# DESCRIPTION

By itself or as an arrangement, the triangular module Tétra can shape your own creation with light. A simple object that can be multiplied endlessly.

# ADDITIONAL DETAILS

Lamping: LED

Colour Temperature: 2700K

Positioned side by side, Tetra lights can be interconnected with a cable that runs between the wall and the back of the lights. This arrangement requires only one electrical outlet. Please be aware that this interconnected system is not up to code in North America and is not UL certified.