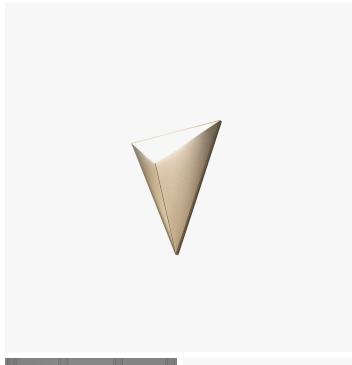

# TETRA WALL LIGHT

# DESCRIPTION

By itself or as an arrangement, the triangular module Tétra can shape your own creation with light. A simple object that can be multiplied endlessly.

# MATERIALS

Metal, Polycarbonate