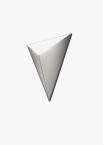

# TETRA WALL LIGHT

# DESCRIPTION

By itself or as an arrangement, the triangular module Tétra can shape your own creation with light. A simple object that can be multiplied endlessly.

# MATERIALS

Metal, Polycarbonate