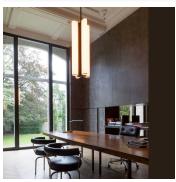

#### **DESCRIPTION**

Tennessee S4 pendant is designed in France. Structure in aluminum and brass with a bronze or gun metal finish and white diffusion material.