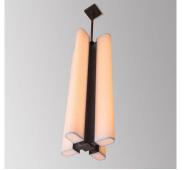

#### **DESCRIPTION**

Tennessee S4 pendant is designed in France. Structure in aluminum and brass with a bronze or gun metal finish and white diffusion material.

## SIZE 1

Width: 14.41" (36.6cm) Depth: 14.41" (36.6cm) Height: 18.98" (48.2cm)

#### SIZE 2

Width: 14.41" (36.6cm) Depth: 14.41" (36.6cm) Height: 37.87" (96.2cm)