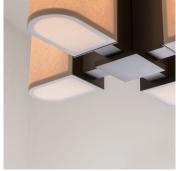

#### **DESCRIPTION**

Tennessee S4 pendant is designed in France. Structure in aluminum and brass with a bronze or gun metal finish and white diffusion material.

## MATERIALS

Metal

#### **FINISHES**

Brushed Bronze