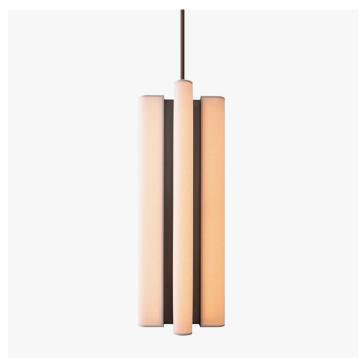

#### **DESCRIPTION**

Tennessee S4 pendant is designed in France. Structure in aluminum and brass with a bronze or gun metal finish and white diffusion material.

## SIZE 1

Width: 14.41" (36.6cm) Depth: 14.41" (36.6cm) Height: 18.98" (48.2cm)

#### SIZE 2

Width: 14.41" (36.6cm) Depth: 14.41" (36.6cm) Height: 37.87" (96.2cm)