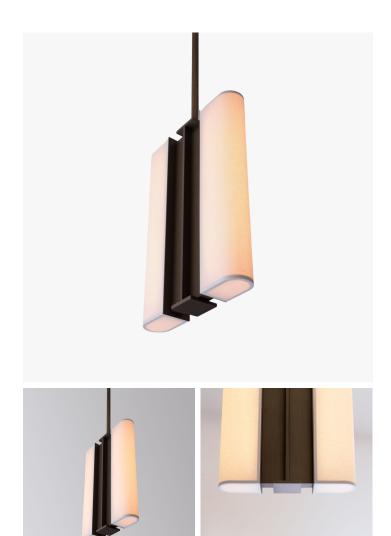

#### **DESCRIPTION**

Tennessee S2 pendant is designed in France. Structure in aluminum and brass with a bronze or gun metal finish.

### MATERIALS

Metal

### **FINISHES**

**Brushed Bronze** 