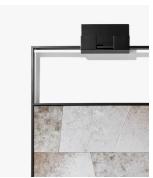

#### DESCRIPTION

The Tectonic mirror from Powell & Bonnell embodies a rustic, masculine quality. An inset of random cut mirror panels, of varying glass thickness, mimics the effect of cleft stone, adding a faceted textural effect. The lower panel of mirror is wrapped in a simple metal frame, and embellished with an exaggerated wall bracket support. Rugged yet sophisticated, this mirror is available in clear, mercury or antique glass and a variety of metal finishes.