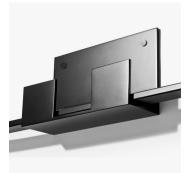

#### DESCRIPTION

The Tectonic mirror from Powell & Bonnell embodies a rustic, masculine quality. An inset of random cut mirror panels, of varying glass thickness, mimics the effect of cleft stone, adding a faceted textural effect. The lower panel of mirror is wrapped in a simple metal frame, and embellished with an exaggerated wall bracket support. Rugged yet sophisticated, this mirror is available in clear, mercury or antique glass and a variety of metal finishes.