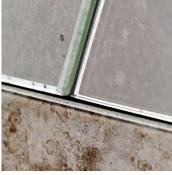

#### DESCRIPTION

The Tectonic mirror from Powell & Bonnell embodies a rustic, masculine quality. An inset of random cut mirror panels, of varying glass thickness, mimics the effect of cleft stone, adding a faceted textural effect. The lower panel of mirror is wrapped in a simple metal frame, and embellished with an exaggerated wall bracket support. Rugged yet sophisticated, this mirror is available in clear, mercury or antique glass and a variety of metal finishes.