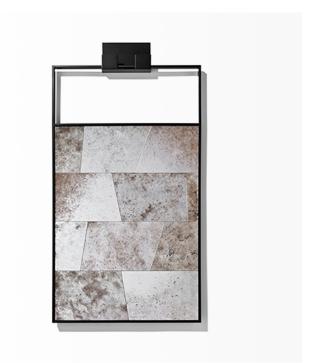

#### DESCRIPTION

The Tectonic mirror from Powell & Bonnell embodies a rustic, masculine quality. An inset of random cut mirror panels, of varying glass thickness, mimics the effect of cleft stone, adding a faceted textural effect. The lower panel of mirror is wrapped in a simple metal frame, and embellished with an exaggerated wall bracket support. Rugged yet sophisticated, this mirror is available in clear, mercury or antique glass and a variety of metal finishes.

## **DIMENSIONS**

Width: 30.00" (76.2cm) Depth: 2.00" (5.08cm) Height: 52.00" (132.08cm)