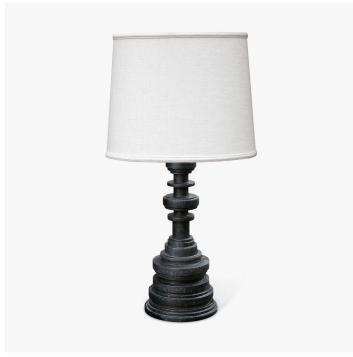

# TBILISI TABLE LAMP - 549-01

#### **DESCRIPTION**

A sculptural base of tiered solid stone disks with linen shade. 2light medium base sockets with pull chains in polished nickel.

# MATERIALS

Stone, Linen

#### COLOURS

Black Marble, Worn Marble, Alabaster

#### **DIMENSIONS**

Diameter: 16.00" (40.64cm) Height: 23.50" (59.69cm)

Overall Height: 33.00" (83.82cm)