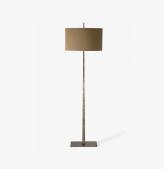

#### **DESCRIPTION**

The Tapering Harral has a smart, mid-century feel that makes it suitable for all types of interiors. It is incredibly simple in design and beautifully constructed from forged steel.

#### MATERIALS

Forged Steel

#### **FINISHES**

Bronzed, Burnt Silver, French Brass

# DIMENSIONS

Height: 77.17" (196.0cm)

Overall Height: 77.17" (196.0cm)

Lamp Dimenstions with Shade: 22.01" (55.9cm) Lamp Dimenstions without Shade: 16.54" (42.0cm)

# ADDITIONAL DETAILS

Shade: 22" Tall Eye, supplied with Champagne or Frosted

Perspex baffle

Lamping: 2x Torpedo Type B10 Candelabra Base

Please enquire about custom and alternative finishes