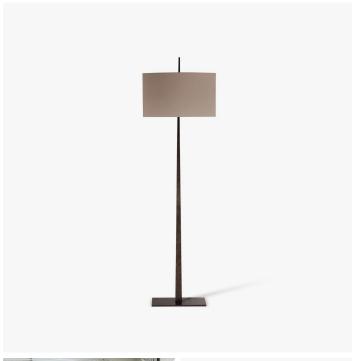

#### **DESCRIPTION**

The Tapering Harral has a smart, mid-century feel that makes it suitable for all types of interiors. It is incredibly simple in design and beautifully constructed from forged steel.

#### MATERIALS

Forged Steel

#### **FINISHES**

Bronzed, Burnt Silver, French Brass

# DIMENSIONS

Height: 77.17" (196.0cm)

Overall Height: 77.17" (196.0cm)

Lamp Dimenstions with Shade: 22.01" (55.9cm) Lamp Dimenstions without Shade: 16.54" (42.0cm)

# ADDITIONAL DETAILS

Shade: 22" Tall Eye, supplied with Champagne or Frosted

Perspex baffle

Lamping: 2x Torpedo Type B10 Candelabra Base

Please enquire about custom and alternative finishes