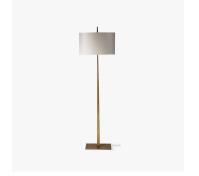

#### **DESCRIPTION**

The Tapering Harral has a smart, mid-century feel that makes it suitable for all types of interiors. It is incredibly simple in design and beautifully constructed from forged steel.

#### MATERIALS

Forged Steel

#### **FINISHES**

Bronzed, Burnt Silver, French Brass

# DIMENSIONS

Height: 77.17" (196.0cm)

Overall Height: 77.17" (196.0cm)

Lamp Dimenstions with Shade: 22.01" (55.9cm) Lamp Dimenstions without Shade: 16.54" (42.0cm)

# ADDITIONAL DETAILS

Shade: 22" Tall Eye, supplied with Champagne or Frosted

Perspex baffle

Lamping: 2x Torpedo Type B10 Candelabra Base

Please enquire about custom and alternative finishes