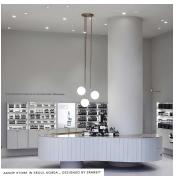

## DESCRIPTION

Tango is born from a playful experimentation with vintage lighting components. Burnt, aged brass and etched glass are combined to create lighting fixtures that fuse sculptural form with hand-worn materials. Articulating elbows and etched glass globes create a sophisticated armature that emits soft pools of light, tango series comprises of pendants, chandeliers, wall sconce and table lights.