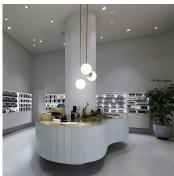

## DESCRIPTION

Tango is born from a playful experimentation with vintage lighting components. Burnt, aged brass and etched glass are combined to create lighting fixtures that fuse sculptural form with hand-worn materials. Articulating elbows and etched glass globes create a sophisticated armature that emits soft pools of light, tango series comprises of pendants, chandeliers, wall sconce and table lights.