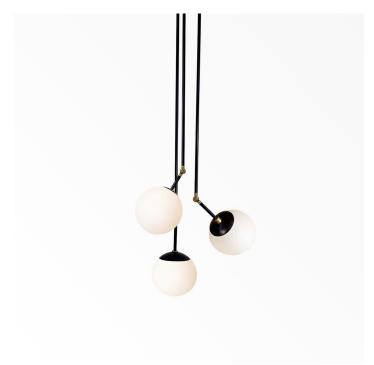

## DESCRIPTION

Tango is born from a playful experimentation with vintage lighting components. Burnt, aged brass and etched glass are combined to create lighting fixtures that fuse sculptural form with hand-worn materials. Articulating elbows and etched glass globes create a sophisticated armature that emits soft pools of light, tango series comprises of pendants, chandeliers, wall sconce and table lights.

## MATERIALS

Brass, Etched Glass

#### **FINISHES**

1. Aged brass with aged brass details 2. Buff brass with buff brass details 3. Burnt brass with burnt brass details 4. Burnt brass with aged brass details 5. Raw brass with raw brass details 6. Silvered brass with silvered brass details