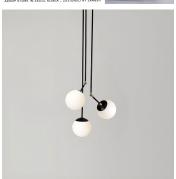

## DESCRIPTION

Tango is born from a playful experimentation with vintage lighting components. Burnt, aged brass and etched glass are combined to create lighting fixtures that fuse sculptural form with hand-worn materials. Articulating elbows and etched glass globes create a sophisticated armature that emits soft pools of light, tango series comprises of pendants, chandeliers, wall sconce and table lights.

## MATERIALS

Brass, Etched Glass

#### **FINISHES**

1. Aged brass with aged brass details 2. Buff brass with buff brass details 3. Burnt brass with burnt brass details 4. Burnt brass with aged brass details 5. Raw brass with raw brass details 6. Silvered brass with silvered brass details