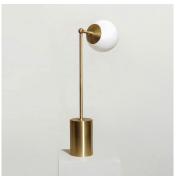

### DESCRIPTION

Tango is born from playful experimentation with vintage lighting components. Burnt, aged brass and etched glass are combined to create lighting fixtures that fuse sculptural form with hand-worn materials. Articulating elbows and etched glass globes create a sophisticated armature that emits soft pools of light. Tango series comprises of pendants, chandeliers, wall sconces and table lights.

### MATERIALS

Brass and Etched Glass

#### DIMENSIONS

Width: 5.98" (15.2cm) Depth: 8.98" (22.8cm) Height: 30.00" (76.2cm)