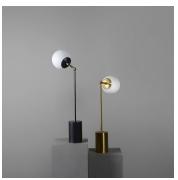

### DESCRIPTION

Tango is born from playful experimentation with vintage lighting components. Burnt, aged brass and etched glass are combined to create lighting fixtures that fuse sculptural form with hand-worn materials. Articulating elbows and etched glass globes create a sophisticated armature that emits soft pools of light. Tango series comprises of pendants, chandeliers, wall sconces and table lights.

### MATERIALS

Brass and Etched Glass

#### DIMENSIONS

Width: 5.98" (15.2cm) Depth: 8.98" (22.8cm) Height: 30.00" (76.2cm)