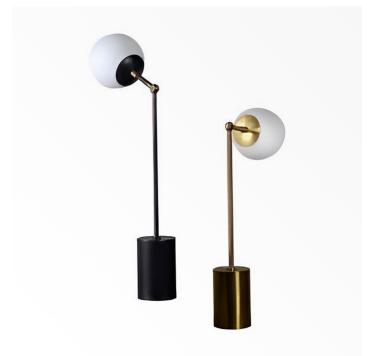

### DESCRIPTION

Tango is born from playful experimentation with vintage lighting components. Burnt, aged brass and etched glass are combined to create lighting fixtures that fuse sculptural form with hand-worn materials. Articulating elbows and etched glass globes create a sophisticated armature that emits soft pools of light. Tango series comprises of pendants, chandeliers, wall sconces and table lights.

### MATERIALS

Brass and Etched Glass

#### DIMENSIONS

Width: 5.98" (15.2cm) Depth: 8.98" (22.8cm) Height: 30.00" (76.2cm)