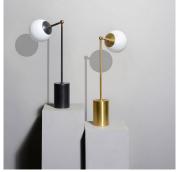

# TANGO TABLE LAMP

COLLECTION

PAUL MATTER

**DESIGNER** NIKHIL PAUL

### DESCRIPTION

Tango is born from playful experimentation with vintage lighting components. Burnt, aged brass and etched glass are combined to create lighting fixtures that fuse sculptural form with hand-worn materials. Articulating elbows and etched glass globes create a sophisticated armature that emits soft pools of light. Tango series comprises of pendants, chandeliers, wall sconces and table lights.

### MATERIALS

Brass and Etched Glass

#### DIMENSIONS

Width: 5.98" (15.2cm) Depth: 8.98" (22.8cm) Height: 30.00" (76.2cm)