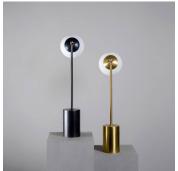

### DESCRIPTION

Tango is born from playful experimentation with vintage lighting components. Burnt, aged brass and etched glass are combined to create lighting fixtures that fuse sculptural form with hand-worn materials. Articulating elbows and etched glass globes create a sophisticated armature that emits soft pools of light. Tango series comprises of pendants, chandeliers, wall sconces and table lights.

### MATERIALS

Brass and Etched Glass

#### DIMENSIONS

Width: 5.98" (15.2cm) Depth: 8.98" (22.8cm) Height: 30.00" (76.2cm)