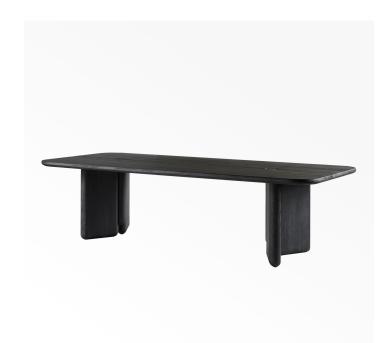

# TAMI - DINING TABLE

#### DESCRIPTION

Take Me Home by Collection Particulière continues to break free from all the boundaries between furniture and objects. More than ever, the Maison d'édition founded by Jérôme Aumont asserts its transversal and eclectic perspective, and enriches its catalog with new shapes: vases, cups, trays, sofas, coffee table and dining table. Collection Particulière revisits the universe of an unapologetic collector, whose eye knows how to free itself from the only use to privilege an aesthetic carried by the requirements of the lines, the beauty of the gesture, the natural elegance of the material.

#### **MATERIALS**

Wood

#### **FINISHES**

Oak + Brushed Solid Oak