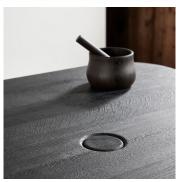

# TAMI - DINING TABLE

## COLLECTION

COLLECTION PARTICULIÈRE

#### DESCRIPTION

Take Me Home by Collection Particulière continues to break free from all the boundaries between furniture and objects. More than ever, the Maison d'édition founded by Jérôme Aumont asserts its transversal and eclectic perspective, and enriches its catalog with new shapes: vases, cups, trays, sofas, coffee table and dining table. Collection Particulière revisits the universe of an unapologetic collector, whose eye knows how to free itself from the only use to privilege an aesthetic carried by the requirements of the lines, the beauty of the gesture, the natural elegance of the material.

#### **MATERIALS**

Wood

#### **FINISHES**

Oak + Brushed Solid Oak

#### DIMENSIONS

#### SIZE 1

Width: 110.24" (280cm