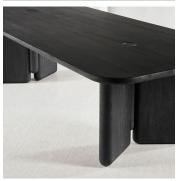

#### **MATERIALS**

Wood

#### **FINISHES**

Oak + Brushed Solid Oak

#### DIMENSIONS

#### SIZE 1

Width: 110.24" (280cm) Depth: 47.24" (120cm) Height: 29.53" (75cm)

# SIZE 2

Width: 118.11" (300cm) Depth: 47.24" (120cm) Height: 29.53" (75cm)

## SIZE 3

Width: 125.98" (320cm) Depth: 47.24" (120cm) Height: 29.53" (75cm)