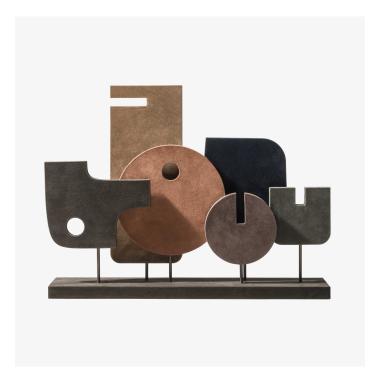

# **TABOU SCULPTURE 5 - HAP085**

## DESCRIPTION

The Tabou Sculpture series by Giobagnara and Stephane Parmentier bring traditional techniques and leading-edge technology together in this limitless mix of space-age design and tribal art. These contemporary totems are great decorative pieces, that create a connection between abstraction and figuration.

#### MATERIALS

Leather

#### **COLOURS**

Please enquire about available Giobagnara suede leathers

## **FINISHES**

Bronze

## DIMENSIONS

Width: 28.35" (72cm) Depth: 7.09" (18cm) Height: 21.26" (54cm)