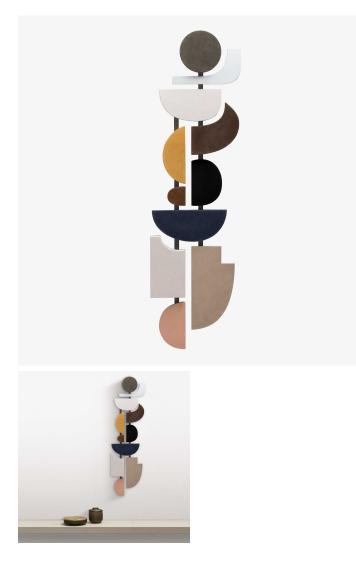

# **TABOU PARETE 5 - HAP075**

COLLECTION GIOBAGNARA

DESIGNER STEPHANE PARMENTIER

## DESCRIPTION

The Tabou series by Giobagnara and Stephane Parmentier bring traditional techniques and leading-edge technology together in this limitless mix of space-age design and tribal art. These artworks are great decorative pieces to create a connection between abstraction and figuration, mixing spaceage design and tribal art.