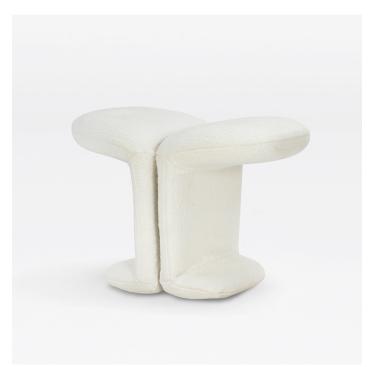

## **T-STOOL**

COLLECTION EDITIONS PAOLO FERRARI

DESIGNER PAOLO FERRARI

#### DESCRIPTION

A small scale weighted stool made up of two upholstered layers. Shown in a Cotton Upholstery with Matte Black Metal Spacer.

MATERIALS Fabric, Metal

#### DIMENSIONS

SIZE 1 Width: 18.00" (45.72cm) Depth: 12.00" (30.48cm) Height: 15.00" (38.1cm)

#### SIZE 2

Width: 21.80" (55.37cm) Depth: 14.50" (36.83cm) Height: 18.00" (45.72cm)