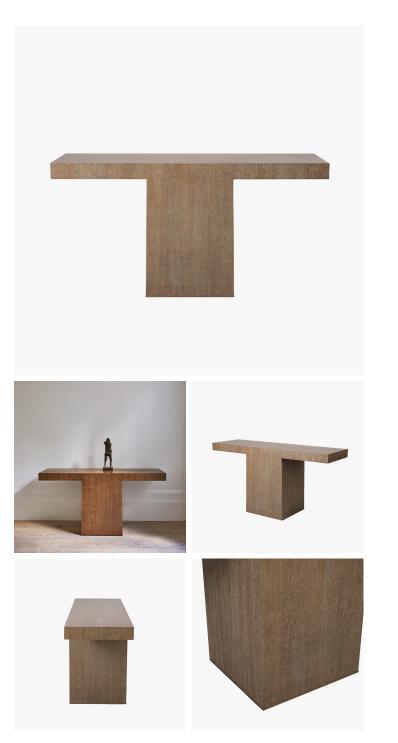

## **T CONSOLE**

#### COLLECTION JULIAN CHICHESTER

#### DESCRIPTION

An exquisite console table by Julian Chichester with a striking silhouette and elegantly finished in Limed Oak or Jade High Gloss Vellum.

#### FINISHES French Oak Limed, Jade Shiny Vellum

DIMENSIONS Width: 24.80" (63cm) Depth: 7.78" (19.75cm) Height: 12.50" (31.75cm)