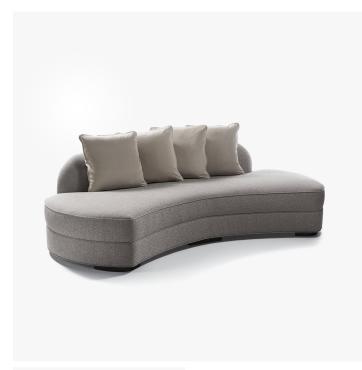

# SYLVESTER TIGHT SEAT SOFA

#### DESCRIPTION

All of our products are made in our Middletown, New York plant. We have the versatility to meet our client needs with detailed attention paid to woodworking processes and the exact tailoring that has become a hallmark of a Bright piece of furniture. In all of our manufacturing, Bright Chair Company respects our environment. We offer a wide range of native Northeastern hardwoods by select harvesting and have been using only Forrest Stewardship Council Certified domestic sources for decades. We use only water-based adhesives and catalytic finishes with low VOC content in our finishing process.

#### **MATERIALS**

Wood

#### **DIMENSIONS**

Width: 96.00" (243.84cm) Depth: 51.00" (129.54cm) Height: 27.25" (69.215cm) Seat Height: 17.50" (44.45cm)

## ADDITIONAL DETAILS

COM Req'd: 19 yds COL Req'd: 376 sq. ft