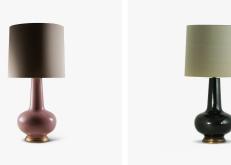

FINISHES Brick, Paprika, Stone

CERTIFICATIONS This item is UL listed

DIMENSIONS Width: 15.98" (40.6cm) Overall Height: 33.46" (85.0cm)

CUSTOMIZABLE This product is customizable. Please contact us to find out more about this product.