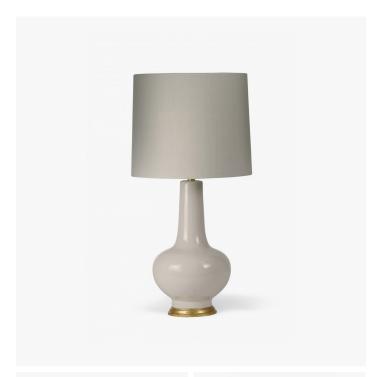

## SYBIL LAMP - CLB10

## DESCRIPTION

The Sybil is a classically inspired ceramic lamp. The piece is supported by a gilded wooden base which is available in any custom finish.

MATERIALS Glazed Ceramic, Patinated Brass, Wood

COLOURS Please enquire about available Porta Romana Shade Linings and Colours

FINISHES Brick, Paprika, Stone

CERTIFICATIONS This item is UL listed

DIMENSIONS Width: 15.98" (40.6cm) Overall Height: 33.46" (85.0cm)

CUSTOMIZABLE This product is customizable. Please contact us to find out more about this product.

ADDITIONAL DETAILS Shade: 16" Bajan Fez Lamping: 1 x Switched Type A19 Medium Base

Lamp is suitable for rodding and bolting on yachts Please enquire about custom finishes