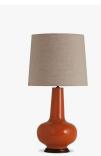

FINISHES Brick, Paprika, Stone

CERTIFICATIONS This item is UL listed

DIMENSIONS Width: 15.98" (40.6cm) Overall Height: 33.46" (85.0cm)

CUSTOMIZABLE This product is customizable. Please contact us to find out more about this product.