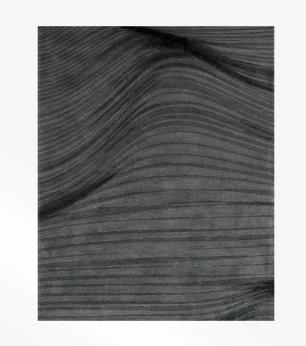

#### DESCRIPTION

With The Minimalist Wave, graphic designer Alain Bourdon opens the second chapter of the "Cahier d'artistes" collection produced by Atelier Tortil. In designing this line of hand-tufted rugs, Alain was inspired by the wave, a powerful force that he loves to capture while surfing, a passion that invites him to explore and discover unusual spaces. Reef and Swell, two designs whose dynamics and bold lines have been interpreted by Atelier Tortil in a textile expression that offers a unique vocabulary of textures and colours. The Minimalist Wave is an invitation to a sensory experience created by contemplating the magic and poetry of the ocean.

MATERIALS Wool

COLOURS Abysse, Gold Coast