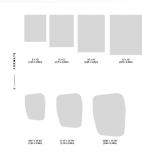

#### DIMENSIONS

SIZE 1 Width: 94.49" (240cm) Length: 66.93" (170cm)

SIZE 2 Width: 120.08" (305cm) Length: 96.46" (245cm)

SIZE 3 Width: 143.70" (365cm) Length: 108.27" (275cm)

SIZE 4 Width: 167.32" (425cm) Length: 120.08" (305cm)

SIZE 5 Width: 192.91" (490cm) Length: 143.70" (365cm)

CUSTOMIZABLE This product is customizable. Please contact us to find out more about this product.