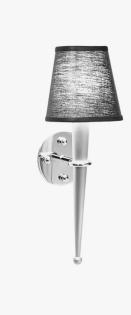

## **SWEDGE SCONCE - 9615**

COLLECTION **POWELL & BONNELL** 

## DESCRIPTION

The Swedge Sconce by Powell & Bonnell is a metal wall sconce with a black or white linen shade.

MATERIALS Metal

COLOURS White or Black Linen

FINISHES Please enquire about available Plated Steel and Powder Coat finishes

CERTIFICATIONS This item is UL listed

DIMENSIONS Width: 6.00" (15.24cm) Depth: 6.00" (15.24cm) Height: 18.00" (45.72cm)