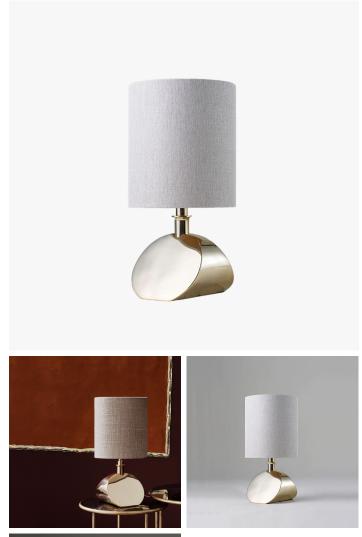

# SWAY LAMP - VLB84

#### DESCRIPTION

The Sway Lamp is referred to by our design team as 'the bijoux treasure'. Designed by Martin Brudniski and made of cast, polished brass it fits perfectly on a bookshelf.

# MATERIALS

Metal

### COLOURS Please enquire about available Porta Romana Shade Linings and Colours

FINISHES **Polished Brass** 

CERTIFICATIONS This item is UL listed

DIMENSIONS Diameter: 7.01" (17.8cm) Height: 12.01" (30.5cm)

## ADDITIONAL DETAILS Shade: 7" Top Hat Lamping: 1 x Type G16 1/2 Medium Base Flex and Switch: Unswitched Lampholder in Brass and Brown braided silk with on cord switch

Lamp is suitable for rodding and bolting on yachts