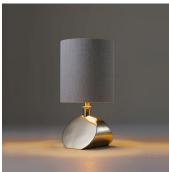

# SWAY LAMP - VLB84

#### DESCRIPTION

The Sway Lamp is referred to by our design team as 'the bijoux treasure'. Designed by Martin Brudniski and made of cast, polished brass it fits perfectly on a bookshelf.

# MATERIALS

Metal

### COLOURS Please enquire about available Porta Romana Shade Linings and Colours

FINISHES **Polished Brass** 

CERTIFICATIONS This item is UL listed

DIMENSIONS Diameter: 7.01" (17.8cm) Height: 12.01" (30.5cm)

## ADDITIONAL DETAILS Shade: 7" Top Hat Lamping: 1 x Type G16 1/2 Medium Base Flex and Switch: Unswitched Lampholder in Brass and Brown braided silk with on cord switch

Lamp is suitable for rodding and bolting on yachts