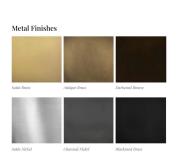

### FINISHES

Satin Brass, Antique Brass, Blackened Brass, Darkened Bronze, Satin Nickel, Charcoal Nickel