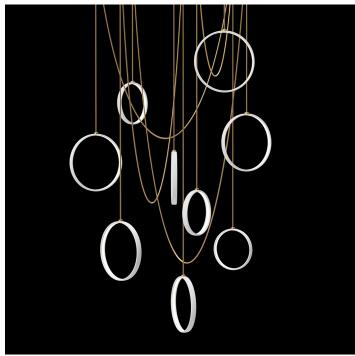

# **SWAG PENDANTS - 9 RINGS**

# DESCRIPTION

The sculpture is inspired by a solar eclipse, one of nature's most powerful aesthetic displays. The free form of the sweeping cords contrasts with geometric perfection of the porcelain rings. These two styles come together in an unexpected harmony and visual magnetism. Each set of Swag Pendants is custom designed by Ted Bradley for the space it will be installed in. The porcelain ring sizes (15-in, 17.5-in, 22-in) may be specified by the designer.

# ADDITIONAL DETAILS

Ring Size: Ø22", 17.5" and 15" available

Minimum Overall Height: 26"

Lamping: LED

Colour Temperature: 2400K, 2700K, 3000K, 4000K and

5000k

Sloped ceiling versions available

Handmade in Colorado