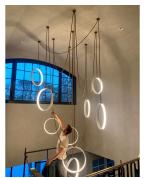

# DESCRIPTION

The sculpture is inspired by a solar eclipse, one of nature's most powerful aesthetic displays. The free form of the sweeping cords contrasts with geometric perfection of the porcelain rings. These two styles come together in an unexpected harmony and visual magnetism. Each set of Swag Pendants is custom designed by Ted Bradley for the space it will be installed in. The porcelain ring sizes (15-in, 17.5-in, 22-in) may be specified by the designer.