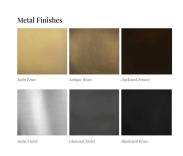

### FINISHES

Satin Brass, Antique Brass, Blackened Brass, Darkened Bronze, Satin Nickel, Charcoal Nickel