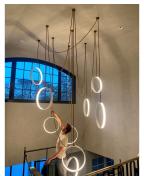

# **SWAG PENDANTS - 6 RINGS**

# DESCRIPTION

The sculpture is inspired by a solar eclipse, one of nature's most powerful aesthetic displays. The free form of the sweeping cords contrasts with geometric perfection of the porcelain rings. These two styles come together in an unexpected harmony and visual magnetism. Each set of Swag Pendants is custom designed by Ted Bradley for the space it will be installed in. The porcelain ring sizes (15-in, 17.5-in, 22-in) may be specified by the designer.