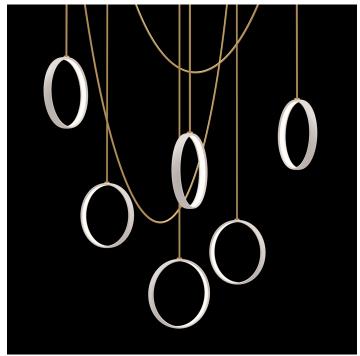

# **SWAG PENDANTS - 6 RINGS**

# DESCRIPTION

The sculpture is inspired by a solar eclipse, one of nature's most powerful aesthetic displays. The free form of the sweeping cords contrasts with geometric perfection of the porcelain rings. These two styles come together in an unexpected harmony and visual magnetism. Each set of Swag Pendants is custom designed by Ted Bradley for the space it will be installed in. The porcelain ring sizes (15-in, 17.5-in, 22-in) may be specified by the designer.

# ADDITIONAL DETAILS

Ring Size: Ø22", 17.5" and 15" available

Minimum Overall Height: 26"

Lamping: LED

Colour Temperature: 2400K, 2700K, 3000K, 4000K and

5000k

Sloped ceiling versions available

Handmade in Colorado