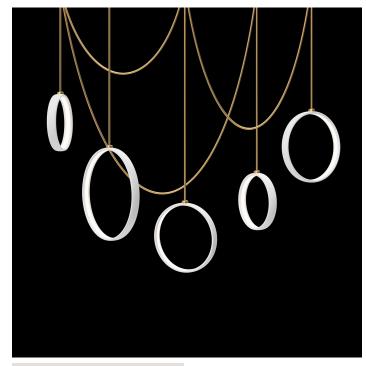

# **SWAG PENDANTS - 5 RINGS**

# DESCRIPTION

The sculpture is inspired by a solar eclipse, one of nature's most powerful aesthetic displays. The free form of the sweeping cords contrasts with geometric perfection of the porcelain rings. These two styles come together in an unexpected harmony and visual magnetism. Each set of Swag Pendants is custom designed by Ted Bradley for the space it will be installed in. The porcelain ring sizes (15-in, 17.5-in, 22-in) may be specified by the designer.

# ADDITIONAL DETAILS

Ring Size: Ø22", 17.5" and 15" available

Minimum Overall Height: 26"

Lamping: LED

Colour Temperature: 2400K, 2700K, 3000K, 4000K and

5000k

Sloped ceiling versions available

Handmade in Colorado