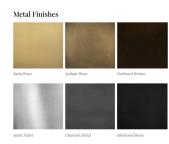

### FINISHES

Satin Brass, Antique Brass, Blackened Brass, Darkened Bronze, Satin Nickel, Charcoal Nickel