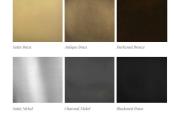

# Metal Finishes

### FINISHES

Satin Brass, Antique Brass, Blackened Brass, Darkened Bronze, Satin Nickel, Charcoal Nickel