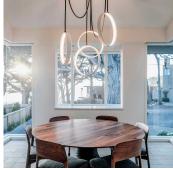

# **SWAG PENDANTS - 4 RINGS**

# DESCRIPTION

The sculpture is inspired by a solar eclipse, one of nature's most powerful aesthetic displays. The free form of the sweeping cords contrasts with geometric perfection of the porcelain rings. These two styles come together in an unexpected harmony and visual magnetism. Each set of Swag Pendants is custom designed by Ted Bradley for the space it will be installed in. The porcelain ring sizes (15-in, 17.5-in, 22-in) may be specified by the designer.