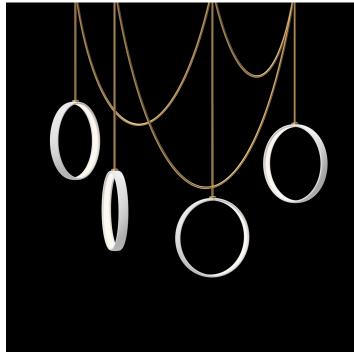

# **SWAG PENDANTS - 4 RINGS**

# DESCRIPTION

The sculpture is inspired by a solar eclipse, one of nature's most powerful aesthetic displays. The free form of the sweeping cords contrasts with geometric perfection of the porcelain rings. These two styles come together in an unexpected harmony and visual magnetism. Each set of Swag Pendants is custom designed by Ted Bradley for the space it will be installed in. The porcelain ring sizes (15-in, 17.5-in, 22-in) may be specified by the designer.

# ADDITIONAL DETAILS

Ring Size: Ø22", 17.5" and 15" available

Minimum Overall Height: 26"

Lamping: LED

Colour Temperature: 2400K, 2700K, 3000K, 4000K and

5000K

Sloped ceiling versions available

Handmade in Colorado