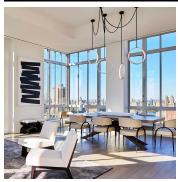

# **SWAG PENDANTS - 4 RINGS**

# DESCRIPTION

The sculpture is inspired by a solar eclipse, one of nature's most powerful aesthetic displays. The free form of the sweeping cords contrasts with geometric perfection of the porcelain rings. These two styles come together in an unexpected harmony and visual magnetism. Each set of Swag Pendants is custom designed by Ted Bradley for the space it will be installed in. The porcelain ring sizes (15-in, 17.5-in, 22-in) may be specified by the designer.