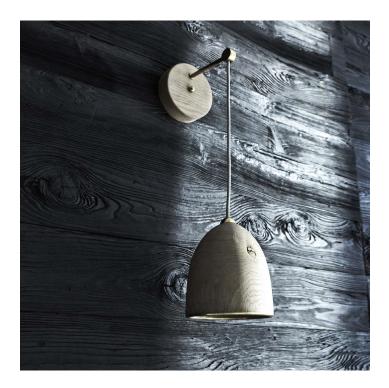

# **SURYA WALL LIGHT**

#### DESCRIPTION

Surya wall light with turned green oak shade with gold leaf accents, oak canopy and polished brass fittings.

#### **DIMENSIONS**

Depth: 9.65" (24.5cm) Diameter: 6.69" (17cm) Height: 6.69" (17cm)

Overall Height: 23.62" (60cm)

# ADDITIONAL DETAILS

Backplate dimensions: Ø5.5" (14cm)

Shade: Ø6" (15cm)

Lamping: E12 bulbs included, 500 lumens maximum

Dimmable

As the green oak shade gradually air dries and adjusts to its new environment, some splits will likely appear in the wood. An organic material was selected intentionally and any knots or fissures are not deemed detrimental to the look of the product but part of its nature and charm