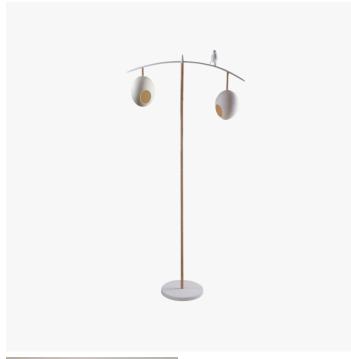

# SUNNY ROBIN FLOOR LAMP -MFL51

# **DESCRIPTION**

The Sunny Robin was designed by Kit Kemp for Porta Romana as part of the Robin Collection. The 'branches' of this lamp are inspired by Alexander Calder's stabile sculptures.

#### MATERIALS

Twine, Steel, Porcelain

#### FINISHES

Multi, Stucco Plaster White

#### DIMENSIONS

Width: 32.28" (82cm) Height: 58.07" (147.5cm)