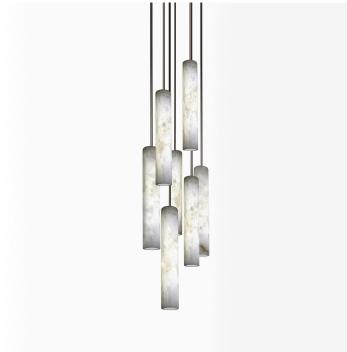

#### DESCRIPTION

Sumatra plays with verticality. This cylinder makes all your wishes come true: in single suspension, it seems to be firmly floating in the air. It also allows the creation of many compositions. Above a table, Sumatra's will play with height. In the heart of a staircase, they will stretch endlessly! Sumatra is also available in wall lamp range and horizontal suspension.

#### SIZE 1

Diameter: 4.72" (12cm) Height: 31.50" (80cm)

## SIZE 2

Diameter: 3.15" (8cm) Height: 19.69" (50cm)