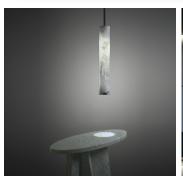

#### DESCRIPTION

Sumatra plays with verticality. This cylinder makes all your wishes come true: in single suspension, it seems to be firmly floating in the air. It also allows the creation of many compositions. Above a table, Sumatra's will play with height. In the heart of a staircase, they will stretch endlessly! Sumatra is also available in wall lamp range and horizontal suspension.

#### COLOURS

Alabaster