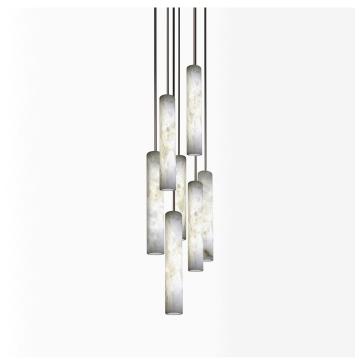

#### **DESCRIPTION**

Sumatra plays with verticality. This cylinder makes all your wishes come true: in single suspension, it seems to be firmly floating in the air. It also allows the creation of many compositions. Above a table, Sumatra's will play with height. In the heart of a staircase, they will stretch endlessly! Sumatra is also available in wall lamp range and horizontal suspension.

## SIZE 1

Diameter: 4.72" (12cm) Height: 31.50" (80cm)

# SIZE 2

Diameter: 4.72" (12cm) Height: 46.46" (118cm)

## SIZE 3

Diameter: 3.15" (8cm) Height: 31.50" (80cm)

# SIZE 4

Diameter: 3.15" (8cm) Height: 47.24" (120cm)