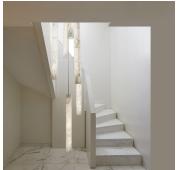

#### **DESCRIPTION**

Sumatra plays with verticality. This cylinder makes all your wishes come true: in single suspension, it seems to be firmly floating in the air. It also allows the creation of many compositions. Above a table, Sumatra's will play with height. In the heart of a staircase, they will stretch endlessly! Sumatra is also available in wall lamp range and horizontal suspension.