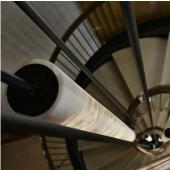

#### **DESCRIPTION**

Sumatra plays with verticality. This cylinder makes all your wishes come true: in single suspension, it seems to be firmly floating in the air. It also allows the creation of many compositions. Above a table, Sumatra's will play with height. In the heart of a staircase, they will stretch endlessly! Sumatra is also available in wall lamp range and horizontal suspension.