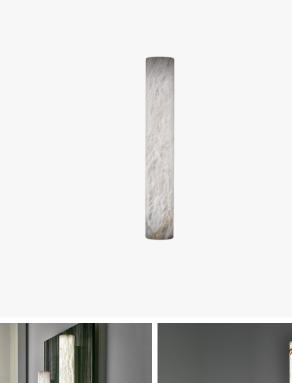

#### DESCRIPTION

An alabaster cylinder subtly detached from the wall, an imperceptible mount in reflective chrome. SUMATRA wall light brings elegance and a touch of magic. It is available in three heights; 50, 80 and 120 cm. SUMATRA concept is an opus of alabaster cylinders also available in 12-centimeter diameter wall light and in horizontal and vertical pendant lights.

MATERIALS Stone, Metal

COLOURS Alabaster

FINISHES Antique Brass, Chrome

CERTIFICATIONS Please enquire. Contact us

# DIMENSIONS

SIZE 1 Depth: 4.17" (10.6cm) Diameter: 3.15" (8cm) Height: 19.69" (50cm)

## SIZE 2

Depth: 4.17" (10.6cm) Diameter: 3.15" (8cm) Height: 31.50" (80cm)

# SIZE 3

Depth: 4.17" (10.6cm) Diameter: 3.15" (8cm) Height: 47.24" (120cm)