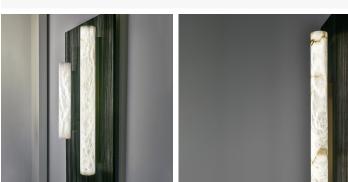

#### DESCRIPTION

An alabaster cylinder subtly detached from the wall, an imperceptible mount in reflective chrome. SUMATRA wall light brings elegance and a touch of magic. It is available in three heights; 50, 80 and 120 cm. SUMATRA concept is an opus of alabaster cylinders also available in 12-centimeter diameter wall light and in horizontal and vertical pendant lights.

MATERIALS Stone, Metal

COLOURS Alabaster

FINISHES Antique Brass, Chrome

CERTIFICATIONS Please enquire. Contact us