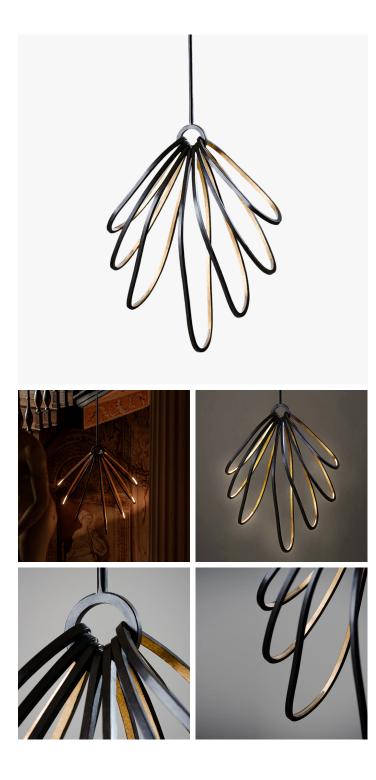

## SULLY CEILING LIGHT - MCL107

COLLECTION PORTA ROMANA

## DESCRIPTION

A stunningly sculptural and technically challenging design, the Sully ceiling light is engineered from hand-formed, square profile steel. A recess is created in the bottom radius to create an uplight and hand-painted with Bright Gold to reflect the light. A Bronzed painted finish is then applied to the outside to provide further contrast.

MATERIALS Forged Steel

FINISHES Bronzed with Bright Gold

CERTIFICATIONS Please enquire. Contact us

DIMENSIONS Diameter: 29.33" (74.5cm) Height: 35.24" (89.5cm)

CUSTOMIZABLE This product is customizable. Please contact us to find out more about this product.